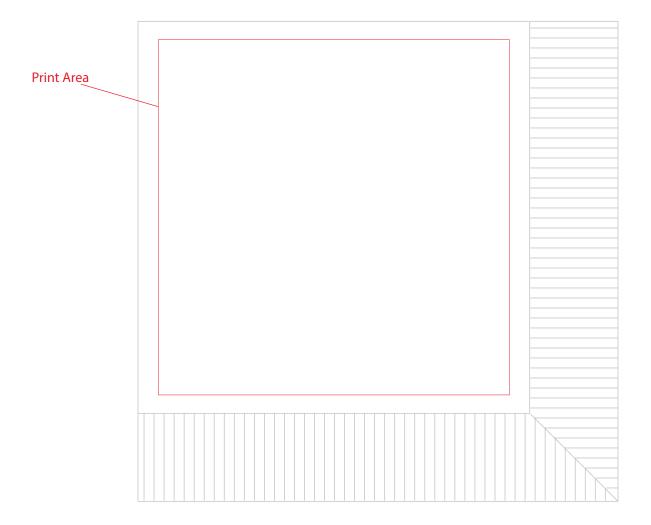

## White 1 ply Beverage Napkins - Approximate size 10" x 10" opened and 5" x 5" folded

## White 1 ply Beverage Napkins

Please specify Pantone PMS U ink colors below