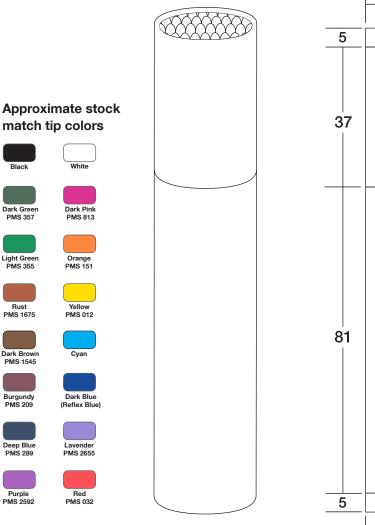

## Matchbox Style 1007 4 Inch IND

All measurements are in millimeters



## \*\*\*Possible movement of 1 to 2 mm (3/64" to 5/64"), in any direction, during the cutting process.\*\*\*



2. Glossy with Matte Varnish

(additional charge) - PMS C colors

**IMPORTANT NOTICE:** 

The colors appearing on this PDF proof are not color-calibrated but represent the colors to be used on press. If there is anything wrong with these colors, do not approve this proof. Please check and double-check this proof: all colors, graphics, copy, punctuation, and spelling. It is only to be approved if all elements of your job are absolutely correct. Final correctness is your sole responsibility. Once you have approved this proof Sudek USA Inc. will not be responsible for any omissions, oversights, or errors.

| DATE:       |  |
|-------------|--|
| SIGNATURE:  |  |
| PRINT NAME: |