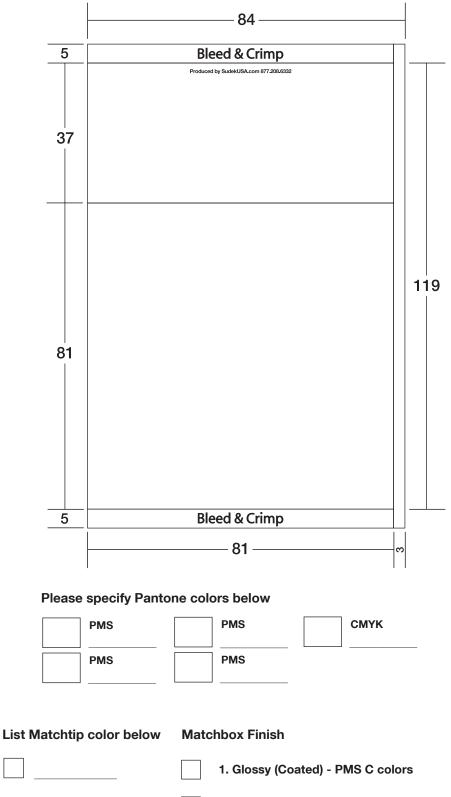

## Matchbox Style 1007 4 Inch IND

All measurements are in millimeters

## \*\*\*Possible movement of 1 to 2 mm (3/64" to 5/64"), in any direction, during the cutting process.\*\*\*

2. Glossy with Matte Varnish

(additional charge) - PMS C colors

**IMPORTANT NOTICE:** 

The colors appearing on this PDF proof are not color-calibrated but represent the colors to be used on press. If there is anything wrong with these colors, do not approve this proof. Please check and double-check this proof: all colors, graphics, copy, punctuation, and spelling. It is only to be approved if all elements of your job are absolutely correct. Final correctness is your sole responsibility. Once you have approved this proof Sudek USA Inc. will not be responsible for any omissions, oversights, or errors.