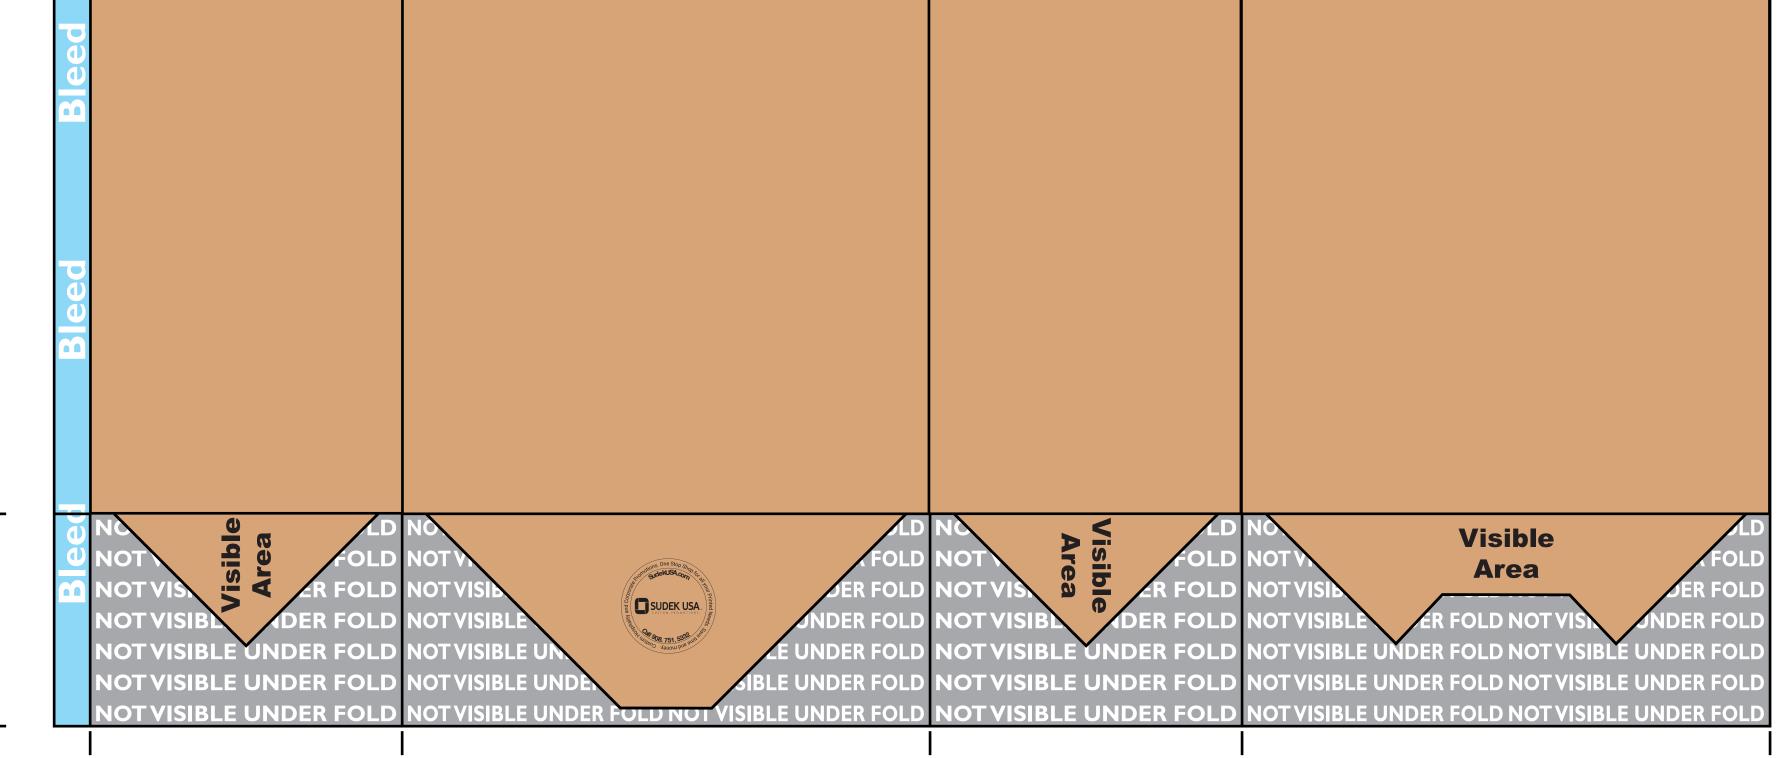

## Natural Brown Kraft Bag 5.5" x 3.25" x 8" Size Template

| Please specify Pantone PMS U uncoated / matte colors below |
|------------------------------------------------------------|
|------------------------------------------------------------|

| DATE:       |  |
|-------------|--|
| SIGNATURE:  |  |
| PRINT NAME: |  |
| POSITION:   |  |

| I | I  | Gusset | I     | F     | Front | Ι     | Gusset | Ι     | Back  | I     |
|---|----|--------|-------|-------|-------|-------|--------|-------|-------|-------|
| _ |    | Bleed  | Bleed | Bleed | Bleed | Bleed | Bleed  | Bleed | Bleed | Bleed |
|   |    |        |       |       |       |       |        |       |       |       |
|   | ed |        |       |       |       |       |        |       |       |       |
|   | B  |        |       |       |       |       |        |       |       |       |
|   |    |        |       |       |       |       |        |       |       |       |
|   |    |        |       |       |       |       |        |       |       |       |