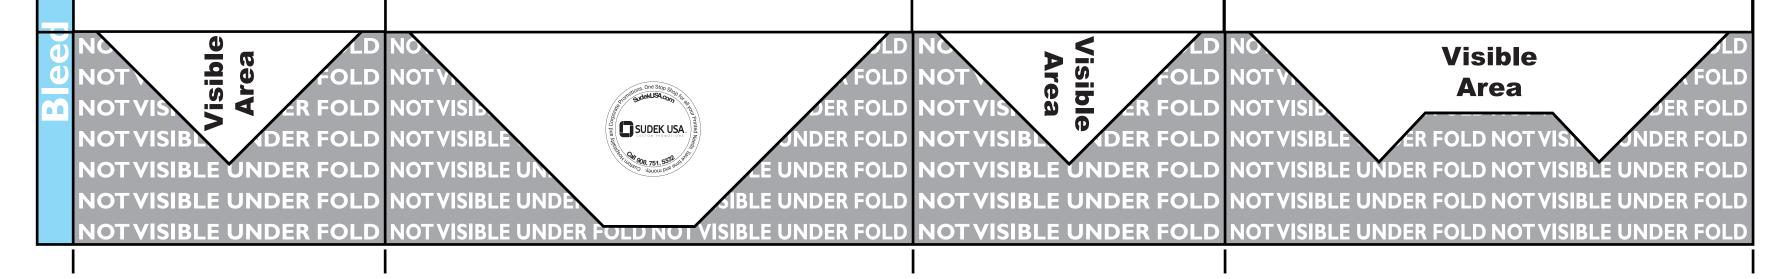

White Kraft Bag 5.5" x 3.25" x 8" Size Template

Please specify Pantone PMS U uncoated / matte colors below

| PMS | PMS |
|-----|-----|
| PMS | PMS |

Please specify stock color of the bag handles below

The colors appearing on this PDF proof are not color-calibrated but represent the colors to be used on press. If there is anything wrong with these colors, do not approve this proof. Please check and double-check this proof: all colors, graphics, copy, punctuation, and spelling. It is only to be approved if all elements of your job are absolutely correct. Final correctness is your sole responsibility. Once you have approved this proof Sudek USA Inc. will not be responsible for any omissions, oversights, or errors.

**IMPORTANT NOTICE:** 

| DATE:       |  |
|-------------|--|
| SIGNATURE:  |  |
| PRINT NAME: |  |
| POSITION:   |  |

| I | Gusset   |             | Front |         | Gusset |       | Back  |       |       |
|---|----------|-------------|-------|---------|--------|-------|-------|-------|-------|
| _ |          | Bleed Bleed | Bleed | Bleed B | leed   | Bleed | Bleed | Bleed | Bleed |
|   |          |             |       |         |        |       |       |       |       |
|   |          |             |       |         |        |       |       |       |       |
|   |          |             |       |         |        |       |       |       |       |
|   |          |             |       |         |        |       |       |       |       |
|   |          |             |       |         |        |       |       |       |       |
|   |          |             |       |         |        |       |       |       |       |
|   |          |             |       |         |        |       |       |       |       |
|   |          |             |       |         |        |       |       |       |       |
|   | 6<br>G   |             |       |         |        |       |       |       |       |
|   | Ō        |             |       |         |        |       |       |       |       |
|   |          |             |       |         |        |       |       |       |       |
|   |          |             |       |         |        |       |       |       |       |
|   |          |             |       |         |        |       |       |       |       |
|   |          |             |       |         |        |       |       |       |       |
|   | σ        |             |       |         |        |       |       |       |       |
|   | 0        |             |       |         |        |       |       |       |       |
|   | <b>m</b> |             |       |         |        |       |       |       |       |
|   |          |             |       |         |        |       |       |       |       |
|   |          |             |       |         |        |       |       |       |       |
|   |          |             |       |         |        |       |       |       |       |