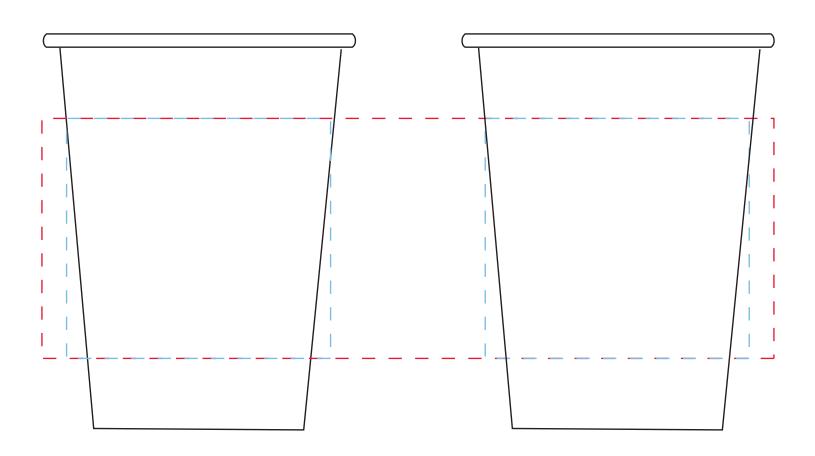

## 10 oz Tall Hot White Paper Cup

Please note: If your artwork is too large or too small, and your purchase order does not state an exact artwork size for print, the artwork will be sized for best appearance within the standard imprint areas identified below

| Please list printing color below                                                          |  |     |  |
|-------------------------------------------------------------------------------------------|--|-----|--|
| PMS                                                                                       |  | PMS |  |
| PMS                                                                                       |  | PMS |  |
| IMAGE AREA (dotted line) = WRAP = 7.625"W x 2.5"H 1&2 sided imprint area= 2.75" W x 2.5"H |  |     |  |